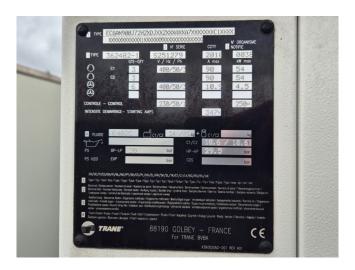

## **Specifications**

| Brand                | Trane               |
|----------------------|---------------------|
| Туре                 | ECGAN 900           |
| Product type         | Air Cooled Chiller  |
| Capacity kW          | 243,8               |
| Capacity Tons        | 69,3                |
| Refrigerant          | Freon               |
| Refrigerant Type     | R407C               |
| Weight in kg.        | 2344 kg             |
| Sizes                | 3630x2330x2120 mm   |
|                      | (LxWxH)             |
| Compressor(s) type & | 6x Trane CSHA 150KE |
| model                |                     |
| Display              | Trane Tracer CH532  |
| Number of fans       | 6                   |
| Remarks              | Y.o.b. 2010         |
| Stock                | 1                   |