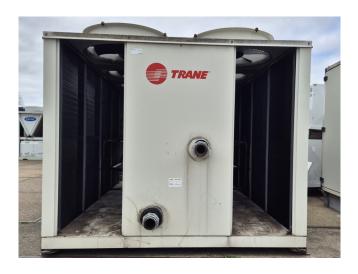

## **Trane ECGAN 900**

#### **Used Trane ECGAN 900**

Used Trane ECGAN 900 air-cooled chiller on R407C. Complete with 6 Trane CSHA 150KE scroll compressors, condenser with 6 fans, brazed heat exchanger as evaporator and a control cabinet with an Trane Tracer CH532. \*All components of this used chiller will be tested on adequate performance, leak free condition (condensing blocks), compressors, fans, control panel, and so forth). Choosing HOSBV means buying with warranty. We perform an industrial cleaning. \*If requested we are happy to arrange your shipment.