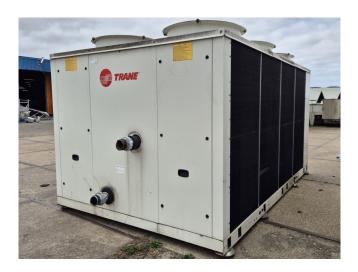

#### **Used Trane ECGAN 900**

Used Trane ECGAN 900 air-cooled chiller on R407C. Complete with 6 Trane CSHA 150KE scroll compressors, condenser with 6 fans, brazed heat exchanger as evaporator and a control cabinet with an Trane Tracer CH532. \*All components of this used chiller will be tested on adequate performance, leak free condition (condensing blocks), compressors, fans, control panel, and so forth). Choosing HOSBV means buying with warranty. We perform an industrial cleaning. \*If requested we are happy to arrange your shipment.