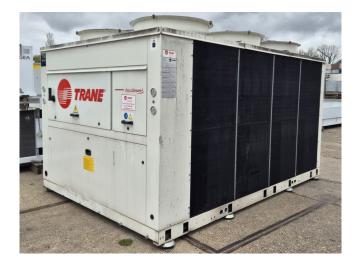

#### **Used Trane ECGAN 900**

Used Trane ECGAN 900 air-cooled chiller on R407C. Complete with 6 Trane CSHA 150KE scroll compressors, condenser with 6 fans, brazed heat exchanger as evaporator and a control cabinet with an Trane Tracer CH532. \*All components of this used chiller will be tested on adequate performance, leak free condition (condensing blocks), compressors, fans, control panel, and so forth). Choosing HOSBV means buying with warranty. We perform an industrial cleaning. \*If requested we are happy to arrange your shipment.