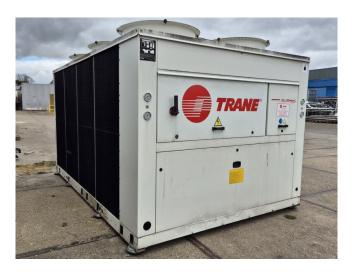

#### **Used Trane ECGAN 900**

Used Trane ECGAN 900 air-cooled chiller on R407C. Complete with 6 Trane CSHA 150KE scroll compressors, condenser with 6 fans, brazed heat exchanger as evaporator and a control cabinet with an Trane Tracer CH532. \*All components of this used chiller will be tested on adequate performance, leak free condition (condensing blocks), compressors, fans, control panel, and so forth). Choosing HOSBV means buying with warranty. We perform an industrial cleaning. \*If requested we are happy to arrange your shipment.