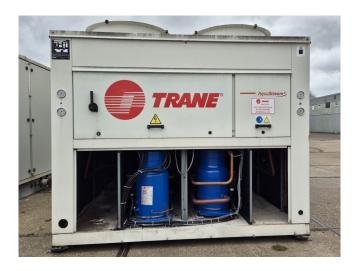

#### **Used Trane ECGAN 900**

Used Trane ECGAN 900 air-cooled chiller on R407C. Complete with 6 Trane CSHA 150KE scroll compressors, condenser with 6 fans, brazed heat exchanger as evaporator and a control cabinet with an Trane Tracer CH532. \*All components of this used chiller will be tested on adequate performance, leak free condition (condensing blocks), compressors, fans, control panel, and so forth). Choosing HOSBV means buying with warranty. We perform an industrial cleaning. \*If requested we are happy to arrange your shipment.