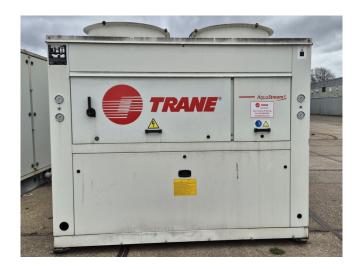

#### **Used Trane ECGAN 900**

Used Trane ECGAN 900 air-cooled chiller on R407C. Complete with 6 Trane CSHA 150KE scroll compressors, condenser with 6 fans, brazed heat exchanger as evaporator and a control cabinet with an Trane Tracer CH532. \*All components of this used chiller will be tested on adequate performance, leak free condition (condensing blocks), compressors, fans, control panel, and so forth). Choosing HOSBV means buying with warranty. We perform an industrial cleaning. \*If requested we are happy to arrange your shipment.