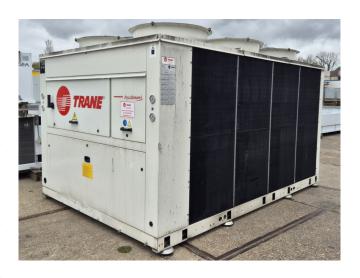

#### **Used Trane ECGAN 900**

Used Trane ECGAN 900 air-cooled chiller on R407C. Complete with 6 Trane CSHA 150KE scroll compressors, condenser with 6 fans, brazed heat exchanger as evaporator and a control cabinet with an Trane Tracer CH532. \*All components of this used chiller will be tested on adequate performance, leak free condition (condensing blocks), compressors, fans, control panel, and so forth). Choosing HOSBV means buying with warranty. We perform an industrial cleaning. \*If requested we are happy to arrange your shipment.