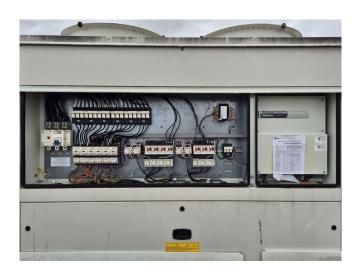

#### **Used Trane ECGAN 900**

Used Trane ECGAN 900 air-cooled chiller on R407C. Complete with 6 Trane CSHA 150KE scroll compressors, condenser with 6 fans, brazed heat exchanger as evaporator and a control cabinet with an Trane Tracer CH532. \*All components of this used chiller will be tested on adequate performance, leak free condition (condensing blocks), compressors, fans, control panel, and so forth). Choosing HOSBV means buying with warranty. We perform an industrial cleaning. \*If requested we are happy to arrange your shipment.