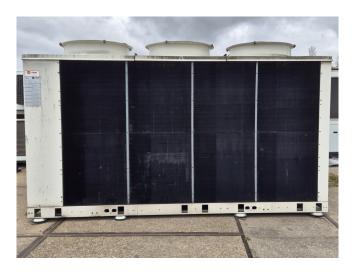

#### **Used Trane ECGAN 900**

Used Trane ECGAN 900 air-cooled chiller on R407C. Complete with 6 Trane CSHA 150KE scroll compressors, condenser with 6 fans, brazed heat exchanger as evaporator and a control cabinet with an Trane Tracer CH532. \*All components of this used chiller will be tested on adequate performance, leak free condition (condensing blocks), compressors, fans, control panel, and so forth). Choosing HOSBV means buying with warranty. We perform an industrial cleaning. \*If requested we are happy to arrange your shipment.