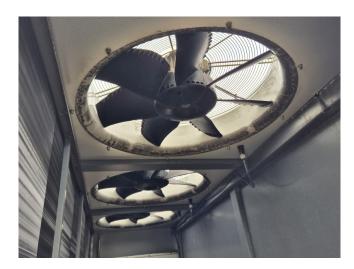

#### **Used Trane ECGAN 900**

Used Trane ECGAN 900 air-cooled chiller on R407C. Complete with 6 Trane CSHA 150KE scroll compressors, condenser with 6 fans, brazed heat exchanger as evaporator and a control cabinet with an Trane Tracer CH532. \*All components of this used chiller will be tested on adequate performance, leak free condition (condensing blocks), compressors, fans, control panel, and so forth). Choosing HOSBV means buying with warranty. We perform an industrial cleaning. \*If requested we are happy to arrange your shipment.