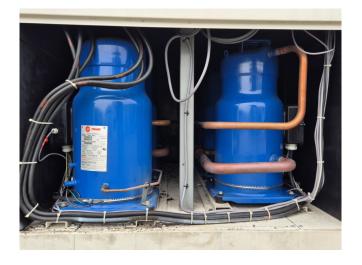

#### **Used Trane ECGAN 900**

Used Trane ECGAN 900 air-cooled chiller on R407C. Complete with 6 Trane CSHA 150KE scroll compressors, condenser with 6 fans, brazed heat exchanger as evaporator and a control cabinet with an Trane Tracer CH532. \*All components of this used chiller will be tested on adequate performance, leak free condition (condensing blocks), compressors, fans, control panel, and so forth). Choosing HOSBV means buying with warranty. We perform an industrial cleaning. \*If requested we are happy to arrange your shipment.