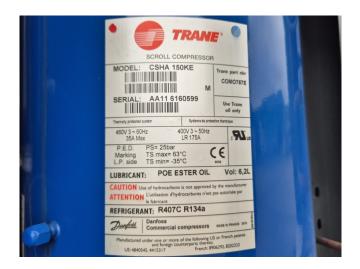

## **Specifications**

| Brand                | Trane               |
|----------------------|---------------------|
| Туре                 | ECGAN 900           |
| Product type         | Air Cooled Chiller  |
| Capacity kW          | 243,8               |
| Capacity Tons        | 69,3                |
| Refrigerant          | Freon               |
| Refrigerant Type     | R407C               |
| Weight in kg.        | 2344 kg             |
| Sizes                | 3630x2330x2120 mm   |
|                      | (LxWxH)             |
| Compressor(s) type & | 6x Trane CSHA 150KE |
| model                |                     |
| Display              | Trane Tracer CH532  |
| Number of fans       | 6                   |
| Remarks              | Y.o.b. 2010         |
| Stock                | 1                   |

#### **Used Trane ECGAN 900**

Used Trane ECGAN 900 air-cooled chiller on R407C. Complete with 6 Trane CSHA 150KE scroll compressors, condenser with 6 fans, brazed heat exchanger as evaporator and a control cabinet with an Trane Tracer CH532. \*All components of this used chiller will be tested on adequate performance, leak free condition (condensing blocks), compressors, fans, control panel, and so forth). Choosing HOSBV means buying with warranty. We perform an industrial cleaning. \*If requested we are happy to arrange your shipment.