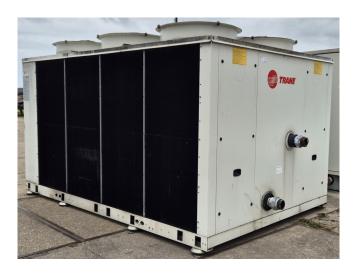

#### **Used Trane ECGAN 900**

Used Trane ECGAN 900 air-cooled chiller on R407C. Complete with 6 Trane CSHA 150KE scroll compressors, condenser with 6 fans, brazed heat exchanger as evaporator and a control cabinet with an Trane Tracer CH532. \*All components of this used chiller will be tested on adequate performance, leak free condition (condensing blocks), compressors, fans, control panel, and so forth). Choosing HOSBV means buying with warranty. We perform an industrial cleaning. \*If requested we are happy to arrange your shipment.