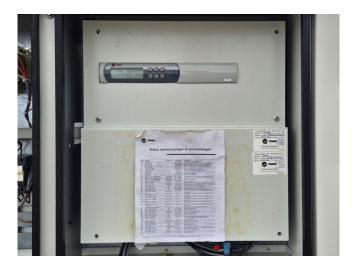

## **Specifications**

| Brand                | Trane               |
|----------------------|---------------------|
| Туре                 | ECGAN 900           |
| Product type         | Air Cooled Chiller  |
| Capacity kW          | 243,8               |
| Capacity Tons        | 69,3                |
| Refrigerant          | Freon               |
| Refrigerant Type     | R407C               |
| Weight in kg.        | 2344 kg             |
| Sizes                | 3630x2330x2120 mm   |
|                      | (LxWxH)             |
| Compressor(s) type & | 6x Trane CSHA 150KE |
| model                |                     |
| Display              | Trane Tracer CH532  |
| Number of fans       | 6                   |
| Remarks              | Y.o.b. 2010         |
| Stock                | 1                   |

#### **Used Trane ECGAN 900**

Used Trane ECGAN 900 air-cooled chiller on R407C. Complete with 6 Trane CSHA 150KE scroll compressors, condenser with 6 fans, brazed heat exchanger as evaporator and a control cabinet with an Trane Tracer CH532. \*All components of this used chiller will be tested on adequate performance, leak free condition (condensing blocks), compressors, fans, control panel, and so forth). Choosing HOSBV means buying with warranty. We perform an industrial cleaning. \*If requested we are happy to arrange your shipment.