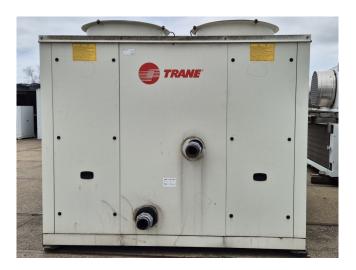

#### **Used Trane ECGAN 900**

Used Trane ECGAN 900 air-cooled chiller on R407C. Complete with 6 Trane CSHA 150KE scroll compressors, condenser with 6 fans, brazed heat exchanger as evaporator and a control cabinet with an Trane Tracer CH532. \*All components of this used chiller will be tested on adequate performance, leak free condition (condensing blocks), compressors, fans, control panel, and so forth). Choosing HOSBV means buying with warranty. We perform an industrial cleaning. \*If requested we are happy to arrange your shipment.